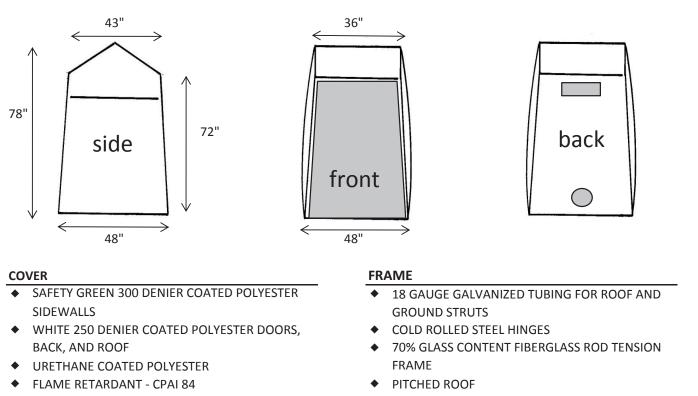

## **CREATIVE TENT SOLUTIONS**

Industrial Pop-Up Tents & Umbrellas for Weather Protection



## **POP'N'WORK - GS4412**

POP'N'WORK TENTS SET-UP IN SECONDS WITH NO LOOSE PARTS. EXCLUSIVE POP'N'WORK UNIFIED FRAME MADE WITH COLD ROLLED STEEL AND FIBERGLASS IS VIRTUALLY UNBREAKABLE.

## **FEATURES**

- ONE DOOR TENT WITH AN 'A' SHAPE ZIPPER DOOR
- 7-1/2" X 16" VENT WINDOW IN THE BACK
- 10" BLOWER PORT IN THE BACK
- 12" GROUND FLAPS ON TWO SIDES
- 14' WINDLINES ON TWO SIDES •
- QUICK-PACK STORAGE WRAP FOR EASY STORAGE ٠
- WEIGHT: 28LBS
- FOLDED DIMENSIONS: 58" x 8" x 8"

\*Customization and additional features available

## SPECIFICATIONS - 4' x 4' FOOTPRINT



WATER REPELLENT