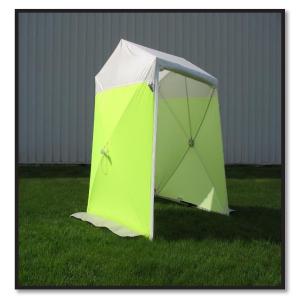

## **POP'N'WORK - GS4412**

POP'N'WORK TENTS SET-UP IN SECONDS WITH NO LOOSE PARTS. EXCLUSIVE POP'N'WORK UNIFIED FRAME MADE WITH COLD ROLLED STEEL AND FIBERGLASS IS VIRTUALLY UNBREAKABLE.

## **FEATURES**

- ONE DOOR TENT WITH AN 'A' SHAPE ZIPPER DOOR
- 7-1/2" X 16" VENT WINDOW IN THE BACK
- 10" BLOWER PORT IN THE BACK
- 12" GROUND FLAPS ON TWO SIDES
- 14' WINDLINES ON TWO SIDES •
- QUICK-PACK STORAGE WRAP FOR EASY STORAGE ٠
- WEIGHT: 28LBS
- FOLDED DIMENSIONS: 58" x 8" x 8"